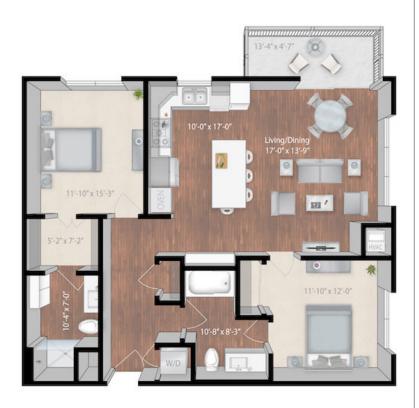

## THE MOLINE

Hopkins

The Doran Group

## TheMoline.com.com

## Manitoba

Levels 2-6

Beds: 2 Baths: 2

Total Interior Sq Ft: 1,125





## Leasing Office:

P: (952) 698-9999

E: Leasing@TheMoline.com

100 8th Ave. South Hopkins, MN 55343

All measurements are approximate and may have minor differences in constructed dimensions. Plans, specifications and equipment shown are based on availability and are subject to change without notice. Architectural, structural, mechanical and other changes may be made as deemed necessary by the developer, builder, architect or as required by law. Images are intended for illustrative purposes only.